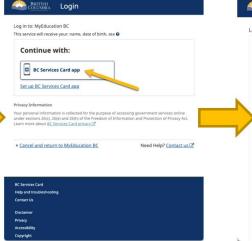

Connecting MyEducation BC Student or Parent Portal Account to BC Services Card App – Desktop Login – Page #2

Select the BC Services Card link

BC Services Card connection webpage will appear – select the BC Services Card app link – BC Services Card must be setup prior to starting this step