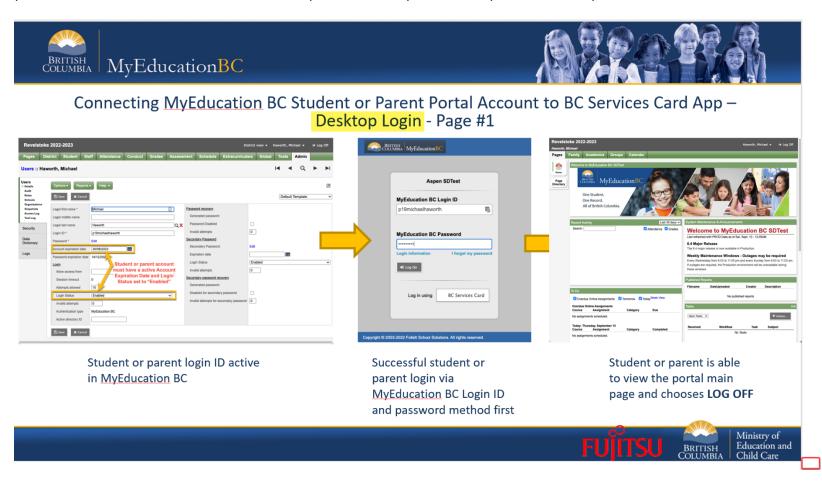

## Connecting MyEducation BC Account to BC Services Card App - DESKTOP LOGIN

The first image (on the left) in the screen shot below is how to confirm that you have an active parent or student account in MyEducation. While you do not have access to this screen to confirm, you can contact your school if you're unsure of your account status.

Connecting MyEducation BC Student or Parent Portal Account to BC Services Card App – Desktop Login – Page #2

Select the BC Services Card link

BC Services Card connection webpage will appear – select the BC Services Card app link – BC Services Card must be setup prior to starting this step