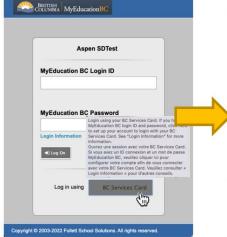

## Connecting MyEducation BC Account to BC Services Card App - DESKTOP LOGIN

The first image (on the left) in the screen shot below is how to confirm that you have an active parent or student account in MyEducation. While you do not have access to this screen to confirm, you can contact your school if you're unsure of your account status.