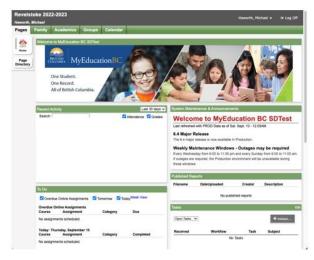

## Connecting MyEducation BC Account to BC Services Card App - DESKTOP LOGIN

The first image (on the left) in the screen shot below is how to confirm that you have an active parent or student account in MyEducation. While you do not have access to this screen to confirm, you can contact your school if you're unsure of your account status.