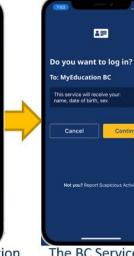

## Connecting MyEducation BC Account to BC Services Card App - MOBILE LOGIN

The first image (on the left) in the screen shot below is how to confirm that you have an active parent or student account in MyEducation. While you do not have access to this screen to confirm, you can contact your school if you're unsure of your account status.

Connecting MyEducation BC Student or Parent Portal Account to BC Services Card App – Mobile Login - Page #1

Student or parent login ID active in MyEducation BC Recommend successful login via computer prior to mobile device