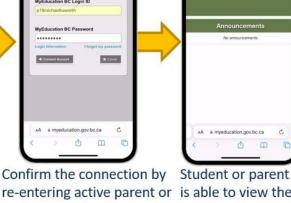

The BC Service Card app will request to continue to log into CONTINUE

Continue

Return to the web browser on the mobile device

re-entering active parent or is able to view the student MyEducation BC Login ID and password, and and MyEducation select CONNECT ACCOUNT BC account