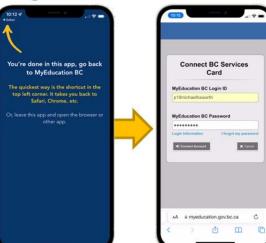

Successful student or parent login via

MyEducation BC Login ID and password method first

Student or parent is able to view the portal main page and chooses the **LOG OFF** 

## BRITISH MyEducationBC

Connecting MyEducation BC Student or Parent Portal Account to BC Services Card App -Mobile Login – Page #2

Select the BC **BC Services Card connection** Services Card link webpage will appear – select the BC Services Card app link -BC Services Card must be setup MyEducation BC, and prior to starting this step