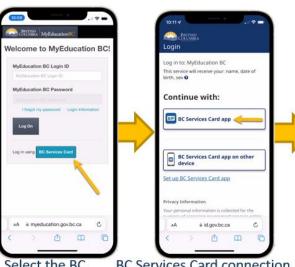

A pairing code to enter in the BC Service Card app will appear

In the BC Services Card app on mobile device select LOG IN FROM A COMPUTER

3 of 8

Oct 16, 2022

Page No:

Ministry of Education and

BRITISH Education a COLUMBIA Child Care