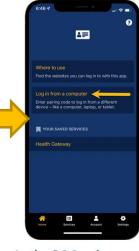

A pairing code to enter in the BC Service Card app will appear

In the BC Services Card app on mobile device select LOG IN FROM A COMPUTER

3 of 8

Oct 16, 2022

Page No:

Ministry of Education and

BRITISH Education a COLUMBIA Child Care