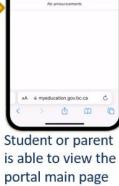

## BRITISH COLUMBIA MyEducationBC

Connecting MyEducation BC Student or Parent Portal Account to BC Services Card App — Desktop Login — Page #4

Student or parent is able to view the portal main page and MyEducation BC account and is now successfully connected to BC Service Card for future logins