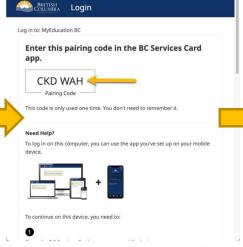

A pairing code to enter in the BC Service Card app will appear

In the BC Services Card app on mobile device select LOG IN FROM A COMPUTER

3 of 8

Oct 16, 2022

Page No:

Ministry of Education and

BRITISH Education a COLUMBIA Child Care