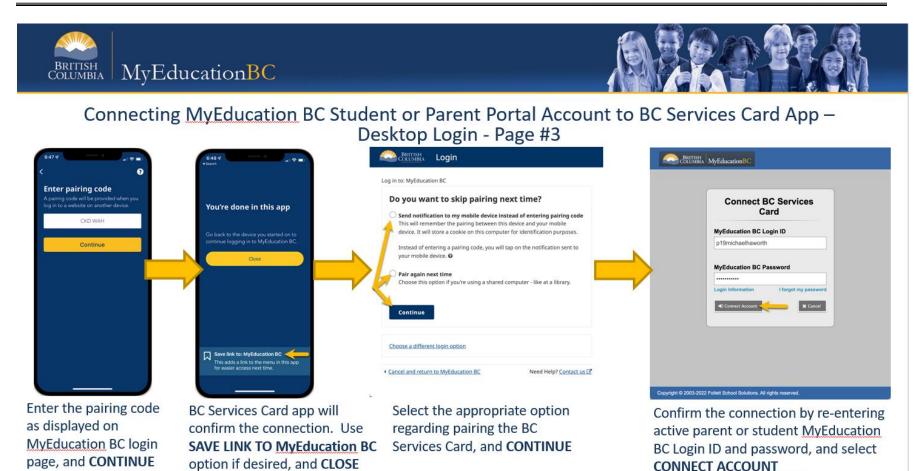

## BRITISH COLUMBIA MyEducationBC

Connecting MyEducation BC Student or Parent Portal Account to BC Services Card App — Desktop Login — Page #4

Student or parent is able to view the portal main page and MyEducation BC account and is now successfully connected to BC Service Card for future logins