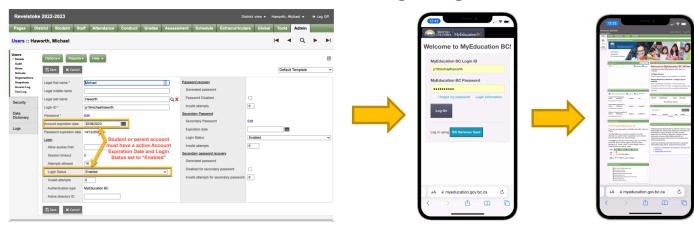

Connecting MyEducation BC Student or Parent Portal Account to BC Services Card App – Desktop Login – Page #2

Select the BC Services Card link

BC Services Card connection webpage will appear – select the BC Services Card app link – BC Services Card must be setup prior to starting this step